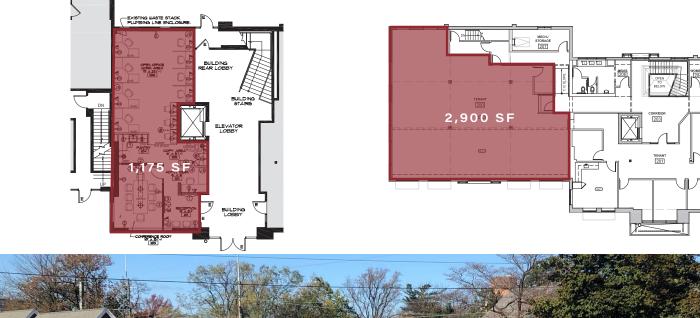

## LEASED FIRST FLOOR - SUITE 25 - 1,175 SF

LEASED 2ND FLOOR, SUITE 223 - 2,900 SF