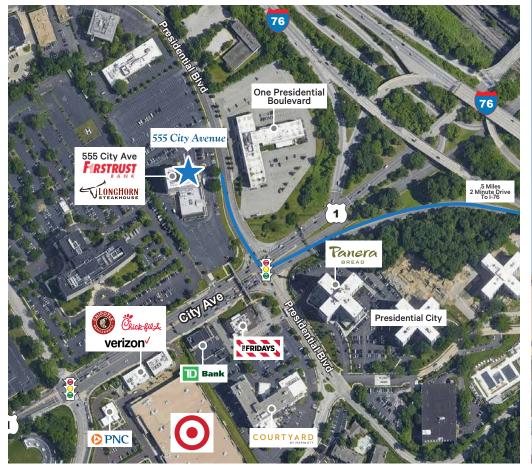

## LOCATION

### **ON-SITE AMENITIES**

- Firstrust Bank
- Longhorn Steakhouse
- 555 Gourmet Deli
- Haig & Co Salon