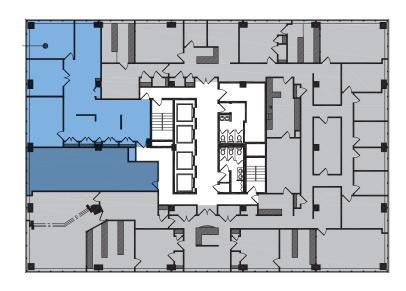

#### PROPERTY HIGHLIGHTS

- 119,000 SF Class "A" office building
- 11 stories
- 6/1000 parking ratio
- Located 1/8 mile from I-76
- Full service gross lease rate
- Recently updated common areas
- Three on-site building attendants/concierge
- On-site security in parking lot and lobby

#### **AVAILABILITIES**

- First Floor Lobby Retail Boutique 350 RSF
- Entire 2nd Floor 11,200 RSF
- Suite 620 3,375 RSF
- Suite 910 2,735 RSF



# **ENTIRE 2ND FLOOR - 11,200 RSF**





**SUITE 620 - 3,475 RSF** 







## LOCATION





### **ON-SITE AMENITIES**

- Firstrust Bank
- Longhorn Steakhouse
- 555 Gourmet Deli
- Haig & Co Salon







# 555 City Avenue

BALA CYNWYD, PA

FOR MORE INFORMATION, PLEASE CONTACT:

#### **SCOTT GABRIELSEN**

EXECUTIVE VICE PRESIDENT +1 610 308 5141 SCOTT.GABRIELSEN@CBRE.COM

#### **TYLER KOPEN**

ASSOCIATE +1 610 256 4213 TYLER.KOPEN@CBRE.COM

# **CBRE**

© 2021 CBRE, Inc. All rights reserved. This information has been obtained from sources believed reliable, but has not been verified for accuracy or completeness. You should conduct a careful, independent investigation of the property and verify all information. Any reliance on this information is solely at your own risk. CBRE and the CBRE logo are service marks of CBRE, Inc. All other marks displayed on this docum