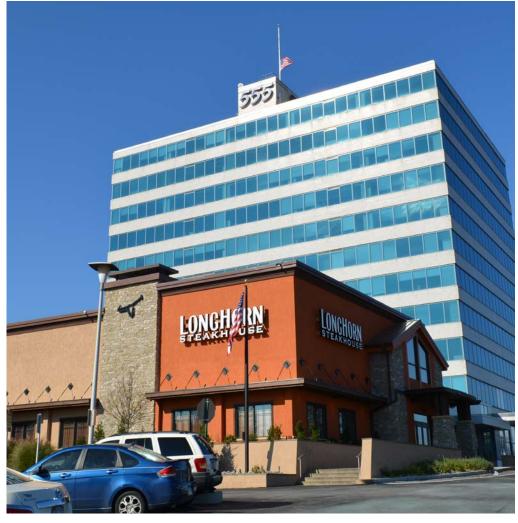

#### PROPERTY HIGHLIGHTS

- 119,000 SF Class "A" office building
- 11 stories
- 6/1000 parking ratio
- Located 1/8 mile from I-76
- Full service gross lease rate
- Recently updated common areas
- Three on-site building attendants/concierge
- On-site security in parking lot and lobby

### **ON-SITE AMENITIES**

- Firstrust Bank
- Longhorn Steakhouse
- 555 Gourmet Deli
- Haig & Co Salon