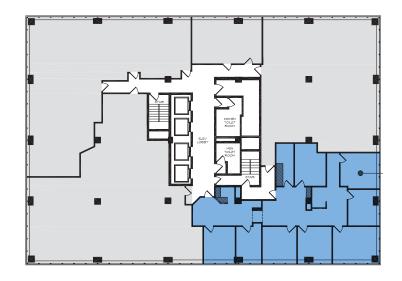

#### PROPERTY HIGHLIGHTS

- 119,000 SF Class "A" office building
- 11 stories
- 6/1000 parking ratio
- Located 1/8 mile from I-76
- Full service gross lease rate
- Recently updated common areas
- Three on-site building attendants/concierge
- On-site security in parking lot and lobby

#### **AVAILABILITIES**

- First Floor Lobby Retail Boutique 350 RSF
- Entire 2nd Floor 11,200 RSF
- Suite 620 3,375 RSF
- Suite 910 2,735 RSF



# **ENTIRE 2ND FLOOR - 11,200 RSF**





**SUITE 620 - 3,475 RSF** 







## LOCATION





### **ON-SITE AMENITIES**

- Firstrust Bank
- Longhorn Steakhouse
- 555 Gourmet Deli
- Haig & Co Salon







# 555 City Avenue

BALA CYNWYD, PA

FOR MORE INFORMATION, PLEASE CONTACT:

#### **SCOTT GABRIELSEN**

EXECUTIVE VICE PRESIDENT +1 610 308 5141 SCOTT.GABRIELSEN@CBRE.COM

#### **TYLER KOPEN**

ASSOCIATE +1 610 256 4213 TYLER.KOPEN@CBRE.COM

# **CBRE**

© 2021 CBRE, Inc. All rights reserved. This information has been obtained from sources believed reliable, but has not been verified for accuracy or completeness. You should conduct a careful, independent investigation of the property and verify all information. Any reliance on this information is solely at your own risk. CBRE and the CBRE logo are service marks of CBRE, Inc. All other marks displayed on this documen