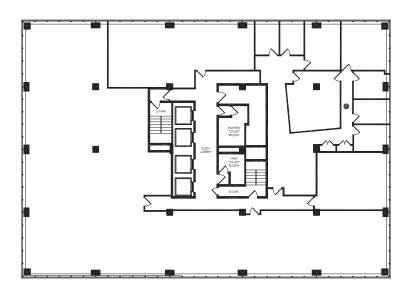

#### PROPERTY HIGHLIGHTS

- 119,000 SF Class "A" office building
- 11 stories
- 6/1000 parking ratio
- Located 1/8 mile from I-76
- Full service gross lease rate
- Recently updated common areas
- Three on-site building attendants/concierge
- On-site security in parking lot and lobby

#### **AVAILABILITIES**

- First Floor Lobby Retail Boutique 350 RSF
- Entire 2nd Floor 11,200 RSF
- Suite 620 3,375 RSF
- Suite 910 2,735 RSF



# **ENTIRE 2ND FLOOR - 11,200 RSF**





**SUITE 620 - 3,475 RSF** 







## LOCATION





### **ON-SITE AMENITIES**

- Firstrust Bank
- Longhorn Steakhouse
- 555 Gourmet Deli
- Haig & Co Salon







# 555 City Avenue

BALA CYNWYD, PA

FOR MORE INFORMATION, PLEASE CONTACT:

#### **SCOTT GABRIELSEN**

EXECUTIVE VICE PRESIDENT +1 610 308 5141 SCOTT.GABRIELSEN@CBRE.COM

#### **TYLER KOPEN**

ASSOCIATE +1 610 256 4213 TYLER.KOPEN@CBRE.COM

# **CBRE**

© 2021 CBRE, Inc. All rights reserved. This information has been obtained from sources believed reliable, but has not been verified for accuracy or completeness. You should conduct a careful, independent investigation of the property and verify all information. Any reliance on this information is solely at your own risk. CBRE and the CBRE logo are service marks of CBRE, Inc. All o