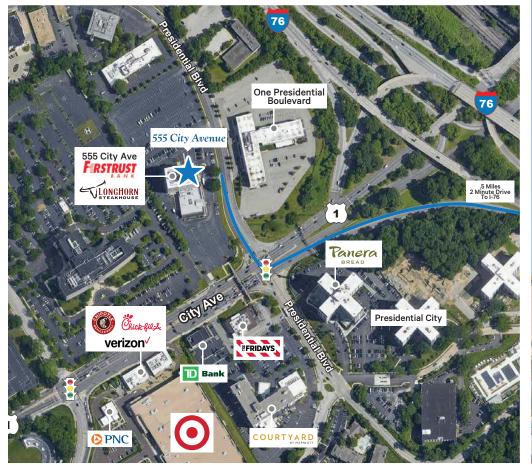

## LOCATION

## **ON-SITE AMENITIES**

- Firstrust Bank
- Longhorn Steakhouse
- 555 Gourmet Deli
- Haig & Co Salon