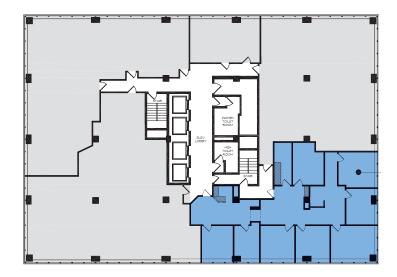

# **ENTIRE 2ND FLOOR - 11,200 RSF**

**SUITE 610 - 1,200 RSF** 

**SUITE 700 - 11,100 RSF** 