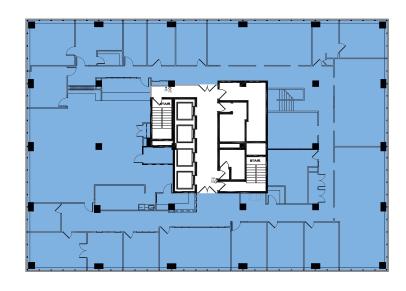

#### **PROPERTY HIGHLIGHTS**

- 119,000 SF Class "A" office building
- 11 stories
- 6/1000 parking ratio
- Located 1/8 mile from I-76
- · Full service gross lease rate
- · Recently updated common areas
- Three on-site building attendants/concierge
- · On-site security in parking lot and lobby

### **AVAILABILITIES**

- First Floor Lobby Retail Boutique 350 RSF
- Entire 2nd Floor 11,200 RSF
- Suite 440 2,547 RSF
- Suite 530 3,764 RSF
- Suite 610 1,200 RSF
- Suite 700 11,100 RSF
- Suite 800 11,100 RSF
- Suite 910 2,735 RSF



# **ENTIRE 2ND FLOOR - 11,200 RSF**





**SUITE 610 - 1,200 RSF** 



**SUITE 700 - 11,100 RSF** 



# **SUITE 800 - 11,100 RSF**

# **SUITE 910 - 2,735 RSF**







## LOCATION





## **ON-SITE AMENITIES**

- Firstrust Bank
- Longhorn Steakhouse
- 555 Gourmet Deli
- Haig & Co Salon







# 555 City Avenue

BALA CYNWYD, PA

FOR MORE INFORMATION, PLEASE CONTACT:

#### SCOTT GABRIELSEN

EXECUTIVE VICE PRESIDENT +1 610 308 5141 SCOTT.GABRIELSEN@CBRE.COM

#### TYLER KOPEN

ASSOCIATE +1 610 256 4213 TYLER.KOPEN@CBRE.COM

# **CBRE**

© 2021 CBRE, Inc. All rights reserved. This information has been obtained from sources believed reliable, but has not been verified for accuracy or completeness. You should conduct a careful, independent investigation of the property and verify all information. Any reliance on this information is solely at your own risk. CBRE and the CBRE logo are service marks of CBRE, Inc. All other marks displayed on this document are