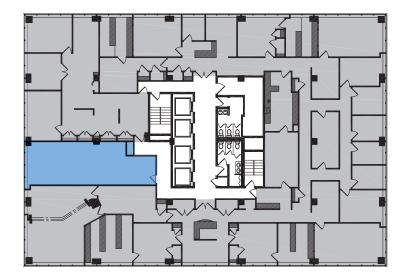

# **ENTIRE 2ND FLOOR - 11,200 RSF**

**SUITE 610 - 1,200 RSF** 

**SUITE 700 - 11,100 RSF** 