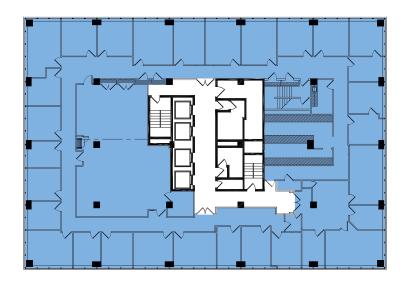

#### **PROPERTY HIGHLIGHTS**

- 119,000 SF Class "A" office building
- 11 stories
- 6/1000 parking ratio
- Located 1/8 mile from I-76
- · Full service gross lease rate
- · Recently updated common areas
- Three on-site building attendants/concierge
- · On-site security in parking lot and lobby

### **AVAILABILITIES**

- First Floor Lobby Retail Boutique 350 RSF
- Entire 2nd Floor 11,200 RSF
- Suite 440 2,547 RSF
- Suite 530 3,764 RSF
- Suite 610 1,200 RSF
- Suite 700 11,100 RSF
- Suite 800 11,100 RSF
- Suite 910 2,735 RSF



# **ENTIRE 2ND FLOOR - 11,200 RSF**





**SUITE 610 - 1,200 RSF** 



**SUITE 700 - 11,100 RSF** 



# **SUITE 800 - 11,100 RSF**

# **SUITE 910 - 2,735 RSF**







## LOCATION





## **ON-SITE AMENITIES**

- Firstrust Bank
- Longhorn Steakhouse
- 555 Gourmet Deli
- Haig & Co Salon







# 555 City Avenue

BALA CYNWYD, PA

FOR MORE INFORMATION, PLEASE CONTACT:

#### SCOTT GABRIELSEN

EXECUTIVE VICE PRESIDENT +1 610 308 5141 SCOTT.GABRIELSEN@CBRE.COM

#### TYLER KOPEN

ASSOCIATE +1 610 256 4213 TYLER.KOPEN@CBRE.COM

# **CBRE**

© 2021 CBRE, Inc. All rights reserved. This information has been obtained from sources believed reliable, but has not been verified for accuracy or completeness. You should conduct a careful, independent investigation of the property and verify all information. Any reliance on this information is solely at your own risk. CBRE and the CBRE logo are service marks