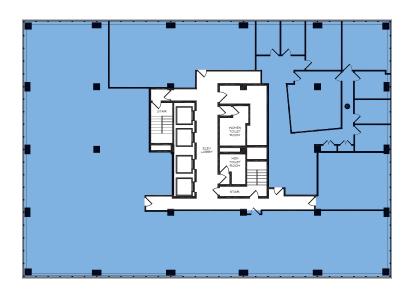

# **ENTIRE 2ND FLOOR - 11,200 RSF**

**SUITE 610 - 1,200 RSF** 

**SUITE 700 - 11,100 RSF** 