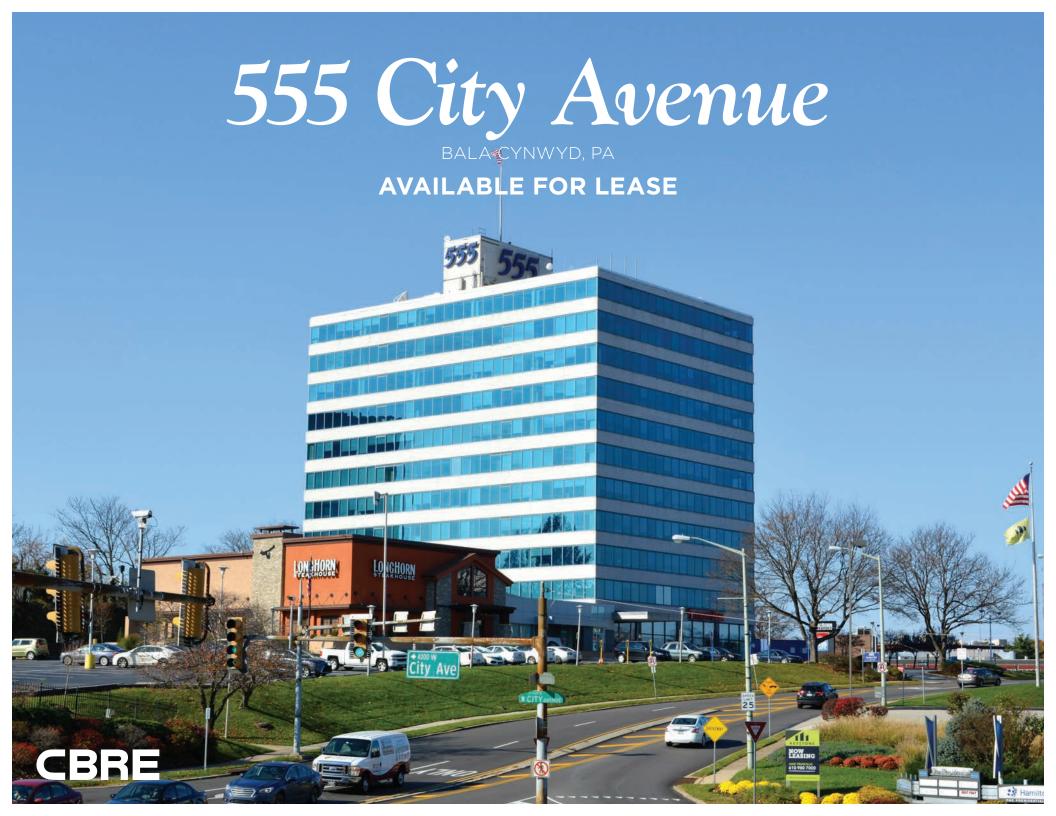

#### **PROPERTY HIGHLIGHTS**

- 119,000 SF Class "A" office building
- 11 stories
- 6/1000 parking ratio
- Located 1/8 mile from I-76
- · Full service gross lease rate
- · Recently updated common areas
- Three on-site building attendants/concierge
- · On-site security in parking lot and lobby