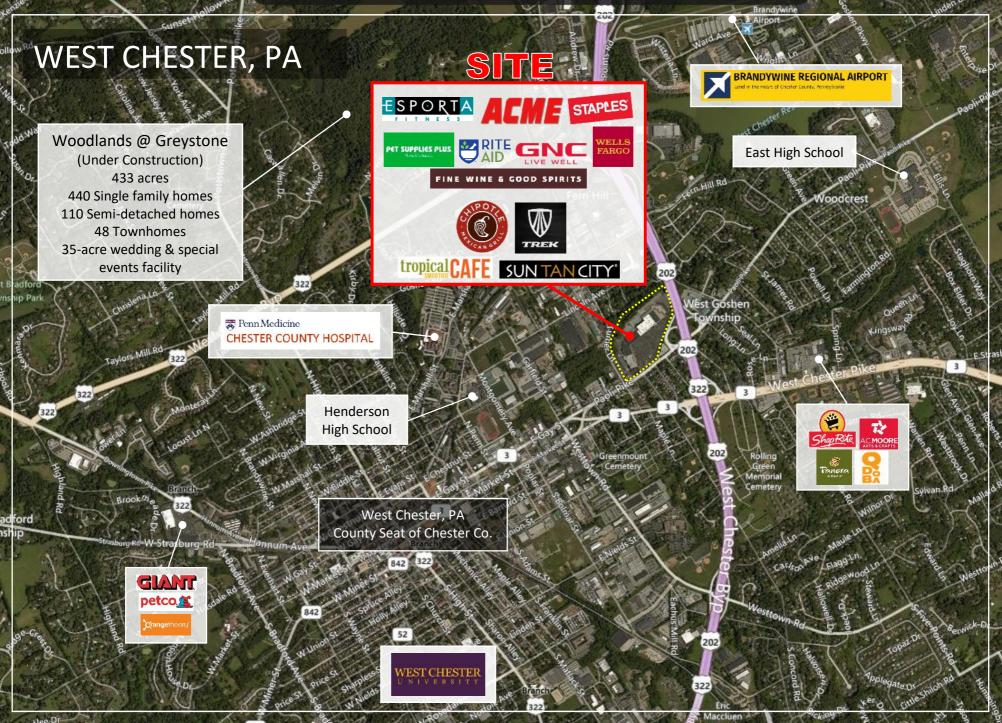

#### LOCATION OVERVIEW

Dominant center in market located in the heart of Chester County, PA. Positioned at Rt. 202 & Paoli Pike, the main arterial road to downtown West Chester, PA, the 'County Seat' of Chester County. Home to West Chester University (17,558 students).

#### **PROPERTY & MARKET HIGHLIGHTS**

- Township named one of "America's Best Places To Live" by Money Magazine
- Close to downtown West Chester, West Chester University, and the QVC World Headquarters
- Traffic Counts