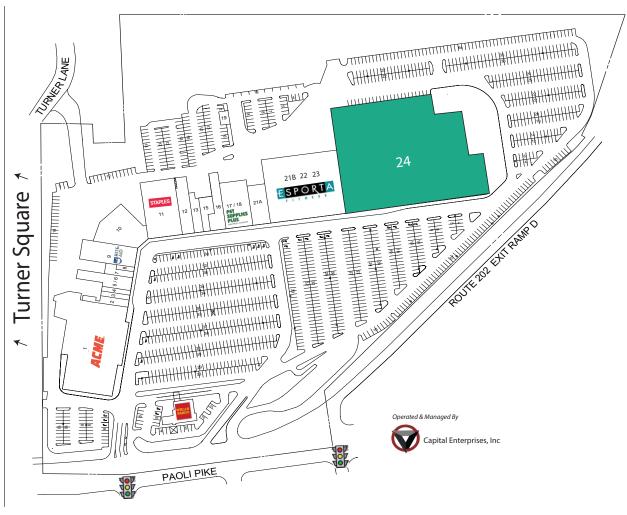

# ±110,000 SF Available For Lease

909 PAOLI PIKE, WEST CHESTER (WEST GOSHEN TWP), PA 19380

| 1   | ACME                      | 12        | Dollar or Two          |  |
|-----|---------------------------|-----------|------------------------|--|
| 2   | Michi Japanese Restaurant | 13        | Carmine's Pizza Eatery |  |
| 3   | Hair Cuttery              | 15        | Merry Maids            |  |
| 4   | GNC                       | 16        | Sprint                 |  |
| 5/6 | Norman's Hallmark         | 17-18     | Pet Supplies Plus      |  |
| 7   | My Eye Doctor             | 20        | Wells Fargo            |  |
| 8   | Stuart Jeweler's          | 21A       | My Salon Suite         |  |
| 9   | Rite Aid                  | 21B/22/23 | LA Fitness             |  |
| 10  | Wine & Spirits            | 24        | AVAILABLE - 110,000 SF |  |
| 11  | Staples                   |           |                        |  |