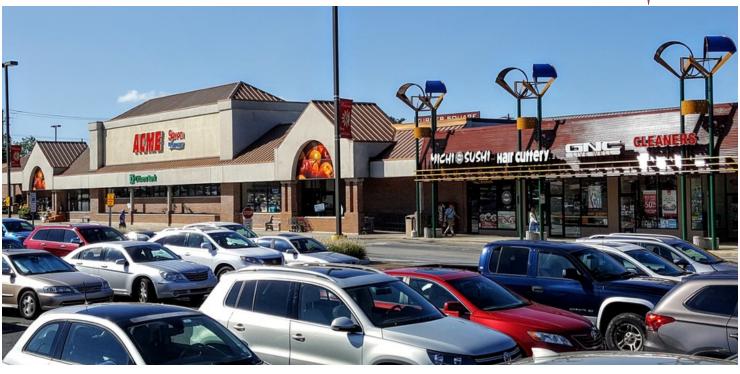

#### LOCATION OVERVIEW

Dominant center in market located in the heart of Chester County, PA. Positioned at Rt. 202 & Paoli Pike, the main arterial road to downtown West Chester, PA, the 'County Seat' of Chester County. Home to West Chester University (17,558 students).

#### **PROPERTY & MARKET HIGHLIGHTS**

- Township named one of "America's Best Places To Live" by Money Magazine
- Close to downtown West Chester, West Chester University, and the QVC World Headquarters
- Traffic Counts